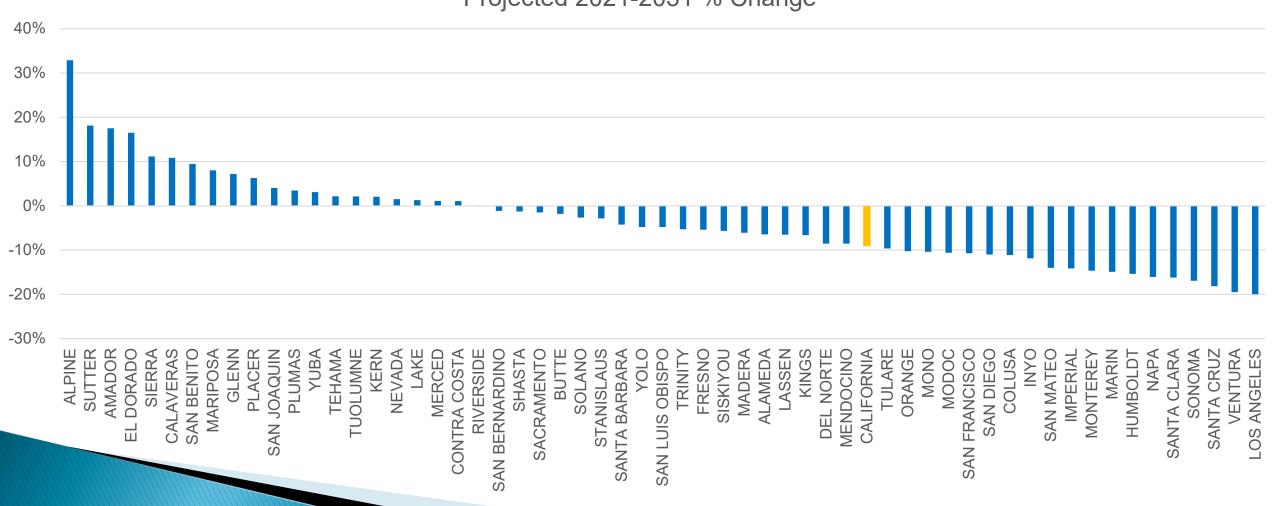

<sup>&</sup>lt;sup>2</sup> Redwood Middle School has a capacity of between 1,350 and 1,485 students, with a projected enrollment of 951 students.

NVUSD has declining enrollment that is projected to reduce its student population by 17.05% over a ten-year period. (Exhs. A, B.) This declining enrollment will require significant numbers of layoffs of NVUSD staff over the next few years. With a reduction in students associated with MCMS, this situation becomes worse, with a reduction in student population of almost 19%. (*Id.*)