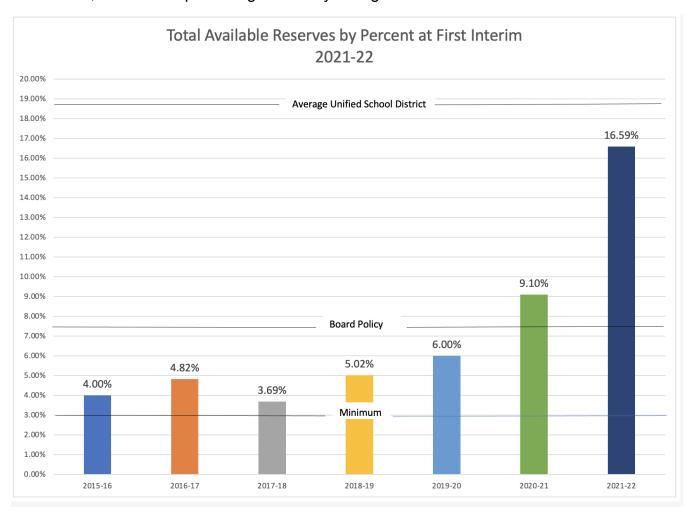

NVUSD's declining enrollment has been significantly impacting their revenues since at least 2014, although the district has only recently begun cutting expenditures to match declining revenues. On April 15, 2019, NCOE sent NVUSD's Board of Trustees a letter indicating significant concerns with NVUSD's fiscal future. (Exh. C.) NVUSD had been deficit spending since 2014, which required reduction of reserves to balance its budget. At the time of the letter, NVUSD's reserves were critically low. NCOE called on NVUSD to end deficit spending. Specifically, NCOE advised that NVUSD needed to implement proposed staffing reductions and close small schools with low enrollment. NVUSD agreed to cut expenses and increase revenues in the following areas: food services; transportation; small schools; facilities use fees; charter schools; extended days; class size; and district office staffing.

Currently, without making additional cuts to staffing or programming, NVUSD will not hold its required reserve in the 2026-2027 school year. (Exh. A.) With the addition of MCMS, NVUSD will not hold its required reserve in the 2025-2026 school year. (*Id.*)