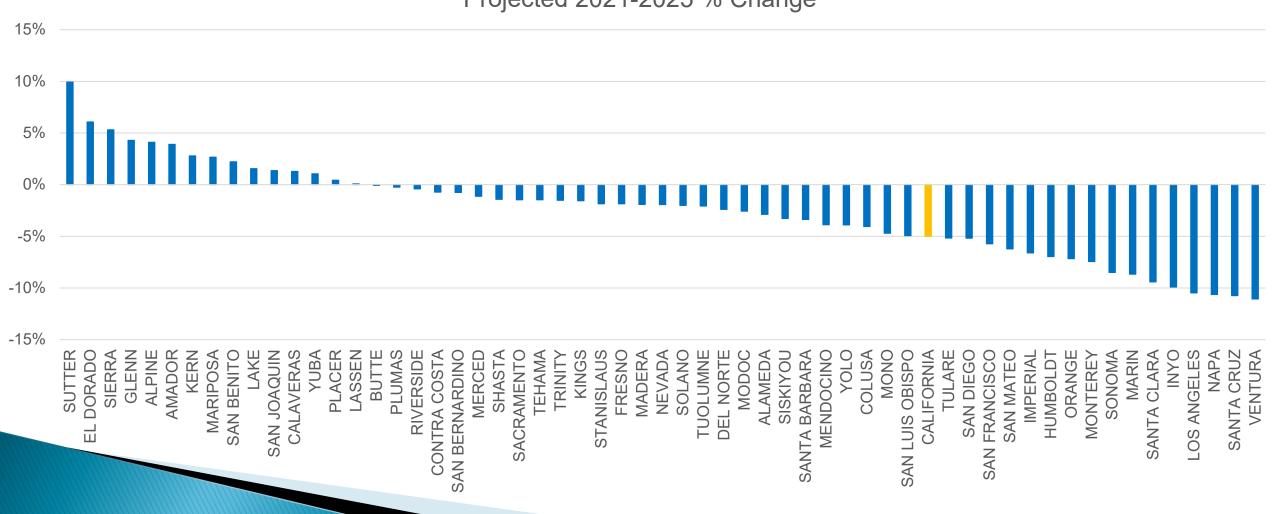

<sup>&</sup>lt;sup>2</sup> Redwood Middle School has a capacity of between 1,350 and 1,485 students, with a projected enrollment of 951 students.

NVUSD has declining enrollment that is projected to reduce its student population by 17.05% over a ten-year period. (Exhs. A, B.) This declining enrollment will require significant numbers of layoffs of NVUSD staff over the next few years. With a reduction in students associated with MCMS, this situation becomes worse, with a reduction in student population of almost 19%. (*Id.*)