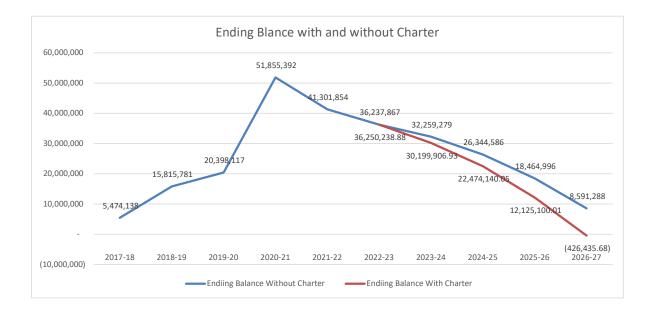

Currently, without making additional cuts to staffing or programming, NVUSD will not hold its required reserve in the 2026-2027 school year. (Exh. A.) With the addition of MCMS, NVUSD will not hold its required reserve in the 2025-2026 school year. (*Id.*)

When looking over NVUSD's projected budgets, it is important to note that, without the COVID-19 pandemic, NVUSD would be looking at fiscal distress several school years earlier. The influx of one-time pandemic-related funding, coupled with reduced operational costs, created a false – yet significant – increase in balances that will not continue. (Exh. D.) NVUSD is going to have to make significant cuts to staffing and programming over the next couple of years it if is going to stay financially solvent. NVUSD has acknowledged as much. (Exh. E, pages 8-9.) NVUSD likely is going to need to close more schools, with or without MCMS. The additional loss of students to MCMS only exacerbates this need.