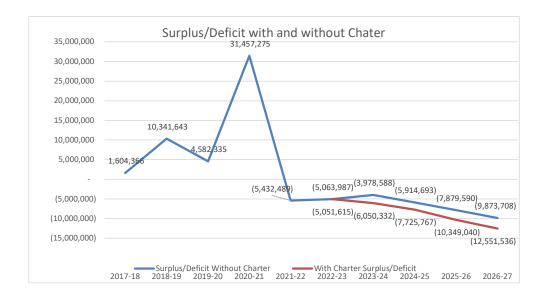

Currently, without making additional cuts to staffing or programming, NVUSD will not hold its required reserve in the 2026-2027 school year. (Exh. A.) With the addition of MCMS, NVUSD will not hold its required reserve in the 2025-2026 school year. (*Id.*)

When looking over NVUSD's projected budgets, it is important to note that, without the COVID-19 pandemic, NVUSD would be looking at fiscal distress several school years earlier. The influx of one-time pandemic-related funding, coupled with reduced operational costs, created a false – yet significant – increase in balances that will not continue. (Exh. D.) NVUSD is going to have to make significant cuts to staffing and programming over the next couple of years it if is going to stay financially solvent. NVUSD has acknowledged as much. (Exh. E, pages 8-9.) NVUSD likely is going to need to close more schools, with or without MCMS. The additional loss of students to MCMS only exacerbates this need.