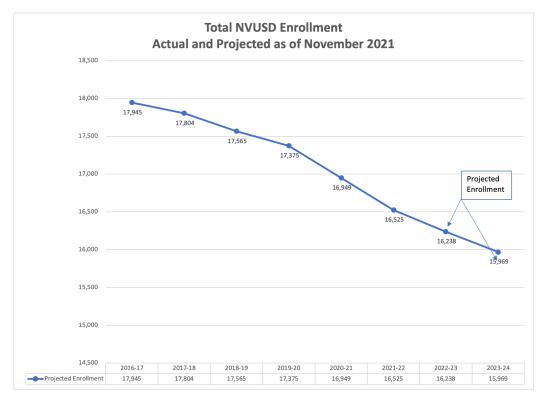

<sup>&</sup>lt;sup>2</sup> Redwood Middle School has a capacity of between 1,350 and 1,485 students, with a projected enrollment of 951 students.

NVUSD has declining enrollment that is projected to reduce its student population by 17.05% over a ten-year period. (Exhs. A, B.) This declining enrollment will require significant numbers of layoffs of NVUSD staff over the next few years. With a reduction in students associated with MCMS, this situation becomes worse, with a reduction in student population of almost 19%. (*Id.*)