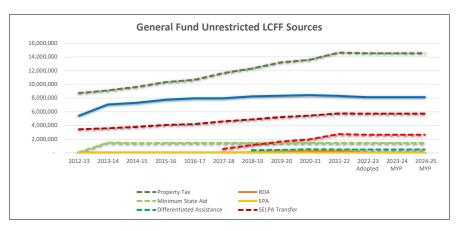

|                                  | 2017-18     | 2018-19     | 2019-20     | 2020-21     | 2021-22     | 2022-23<br>Adopted | 2023-24<br>MYP | 2024-25<br>MYP |
|----------------------------------|-------------|-------------|-------------|-------------|-------------|--------------------|----------------|----------------|
| Property Tax                     | 11,656,198  | 12,335,732  | 13,215,465  | 13,605,955  | 14,641,658  | 14,556,641         | 14,556,641     | 14,556,641     |
| RDA                              | 31,632      | 70,466      | 84,073      | 247,469     | 223,057     | -                  | -              | -              |
| Minimum State Aid                | 1,450,300   | 1,450,300   | 1,450,300   | 1,450,300   | 1,450,300   | 1,450,300          | 1,450,300      | 1,450,300      |
| EPA                              | 23,912      | 21,854      | 20,136      | 24,302      | 16,166      | 16,166             | 16,166         | 16,166         |
| <b>Differentiated Assistance</b> | -           | 400,000     | 433,333     | 533,333     | 500,000     | 500,000            | 500,000        | 500,000        |
| SELPA Transfer                   | (4,597,583) | (4,880,164) | (5,231,573) | (5,449,452) | (5,759,516) | (5,726,334)        | (5,726,334)    | (5,726,334)    |
| SRAF Transfer                    | (575,003)   | (1,127,667) | (1,633,711) | (1,969,794) | (2,735,627) | (2,655,339)        | (2,655,339)    | (2,655,339)    |
| Total LCFF Sources               | 7,989,456   | 8,270,521   | 8,338,023   | 8,442,113   | 8,336,038   | 8,141,434          | 8,141,434      | 8,141,434      |