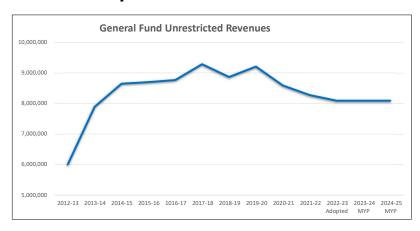

### Napa COE Financial Trends - Presented with the 2021-22 Unaudited Actuals

|                 | 2017-18   | 2018-19   | 2019-20   | 2020-21   | 2021-22     | 2022-23<br>Adopted | 2023-24<br>MYP | 2024-25<br>MYP |
|-----------------|-----------|-----------|-----------|-----------|-------------|--------------------|----------------|----------------|
| LCFF Sources    | 7,989,456 | 8,270,521 | 8,338,023 | 8,442,113 | 8,114,036   | 8,141,434          | 8,141,434      | 8,141,434      |
| Federal Revenue | -         | (10,899)  | 134,169   | 55,975    | -           | -                  | -              | -              |
| State Revenue   | 88,509    | 76,867    | 47,495    | 56,277    | 55,633      | 52,481             | 52,481         | 52,481         |
| Local Revenue   | 1,465,074 | 1,303,877 | 1,574,127 | 976,723   | 1,157,707   | 1,075,437          | 1,075,437      | 1,075,437      |
| Transfer In     | -         | -         | 11,048    | 101,572   | 10,000      | -                  | -              | -              |
| Contribution    | (248,162) | (764,884) | (886,220) | ######### | (1,054,041) | (1,171,042)        | (1,171,042)    | (1,171,042)    |
| Total Revenues  | 9,294,877 | 8,875,482 | 9,218,642 | 8,597,303 | 8,283,336   | 8,098,310          | 8,098,310      | 8,098,310      |
|                 |           |           |           |           |             |                    |                |                |