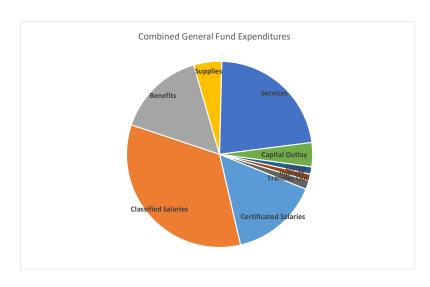

|                             | 2017-18    | 2018-19    | 2019-20    | 2020-21    | 2021-22    | 2022-23<br>Adopted | 2023-24 MYP | 2024-25 MYP |
|-----------------------------|------------|------------|------------|------------|------------|--------------------|-------------|-------------|
| <b>Certificated Salarie</b> | 5,348,123  | 5,394,879  | 5,404,925  | 5,928,361  | 6,294,554  | 6,523,121          | 6,749,924   | 6,951,132   |
| Classified Salaries         | 12,424,229 | 12,172,730 | 12,078,992 | 13,397,259 | 13,903,702 | 17,839,842         | 18,298,852  | 18,489,341  |
| Benefits                    | 4,629,492  | 6,079,534  | 5,436,122  | 5,694,339  | 6,336,606  | 7,344,089          | 7,626,373   | 7,770,115   |
| Supplies                    | 982,658    | 1,119,880  | 862,610    | 1,347,688  | 2,006,415  | 3,994,839          | 3,994,839   | 3,994,839   |
| Services                    | 7,748,655  | 8,021,723  | 8,323,936  | 7,753,702  | 9,307,103  | 12,994,996         | 11,723,420  | 11,340,782  |
| Capital Outlay              | 798,534    | 337,719    | 178,602    | 995,036    | 1,734,884  | 260,281            | 107,000     | 107,000     |
| Outgo                       | 229,523    | 904,641    | 2,458,266  | -          | 526,036    | 587,488            | 587,488     | 587,488     |
| Indirect                    | (295,232)  | (309,320)  | (441,096)  | (403,354)  | (473,311)  | (489,727)          | (489,727)   | (489,727)   |
| Transfer Out                | 1,452,175  | 1,690,625  | 1,880,703  | 1,848,713  | 625,268    | 15,000             | 15,000      | 15,000      |
| <b>Total Expenditures</b>   | 33,318,157 | 35,412,410 | 36,183,059 | 36,561,745 | 40,261,258 | 49,069,930         | 48,613,170  | 48,765,971  |