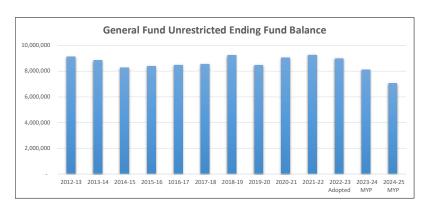

|                | 2017-18   | 2018-19   | 2019-20   | 2020-21   | 2021-22   | 2022-23<br>Adopted | 2023-24<br>MYP | 2024-25<br>MYP |
|----------------|-----------|-----------|-----------|-----------|-----------|--------------------|----------------|----------------|
| Ending Balance | 8,534,914 | 9,233,320 | 8,462,554 | 9,068,926 | 9,268,307 | 8,993,525          | 8,102,538      | 7,052,578      |