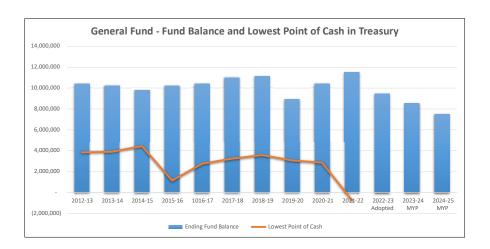

|                      | 2017-18    | 2018-19    | 2019-20   | 2020-21    | 2021-22    | 2022-23<br>Adopted | 2023-24<br>MYP | 2024-25<br>MYP |
|----------------------|------------|------------|-----------|------------|------------|--------------------|----------------|----------------|
| Ending Fund Balance  | 11,016,401 | 11,115,401 | 8,934,893 | 10,412,581 | 11,534,197 | 9,444,416          | 8,547,256      | 7,497,296      |
| Lowest Point of Cash | 3,232,803  | 3,570,406  | 3,065,254 | 2,859,665  | (759,680)  | -                  | -              | -              |
| Lowest Month of Cash | September  | September  | February  | October    | November   | -                  | -              | -              |