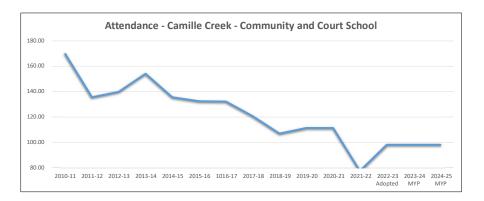

|            | 2017-18 | 2018-19 | 2019-20 | 2020-21 | 2021-22 | 2022-23<br>Adopted | 2023-24<br>MYP | 2024-25<br>MYP |  |
|------------|---------|---------|---------|---------|---------|--------------------|----------------|----------------|--|
| Attendance | 120.61  | 106.93  | 111.25  | 111.25  | 77.42   | 98.00              | 98.00          | 98.00          |  |