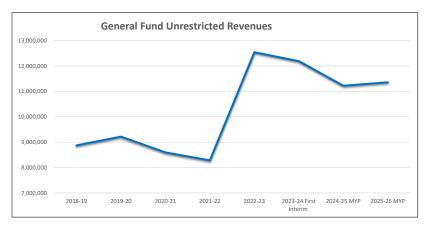

#### **Total Unrestricted Revenue**

• General Fund: \$13,653,767

### **Unrestricted Revenue Changes since Adopted Budget**

- \$1,042,000 Increase to property taxes
- \$200,000 Interest
- \$130,000 Contracts with districts
- \$35,000 GEO Lead NOU renewal
- \$16,000 Mayacamas Charter oversight 1% billing
- \$15,000 NBSIA Mental Health
- (\$410,000) Larger transfer to Special Education