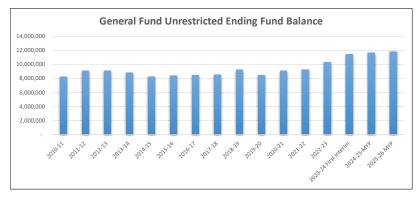

#### 2023-24 First Interim County School Service Fund Multiyear Projections Unrestricted

28 10280 0000000 Form MYPI E8183RJAPU(2023-24)

| Description                                                        | Object<br>Codes | Projected Year<br>Totals<br>(Form 01I)<br>(A) | %<br>Change<br>(Cols. C-A/A)<br>(B) | 2024-25<br>Projection<br>(C) | %<br>Change<br>(Cols. E-C/C)<br>(D) | 2025-26<br>Projection<br>(E) |
|--------------------------------------------------------------------|-----------------|-----------------------------------------------|-------------------------------------|------------------------------|-------------------------------------|------------------------------|
| d. Assigned                                                        | 9780            | 7,104,061.08                                  |                                     | 7,104,061.08                 |                                     | 7,104,061.08                 |
| e. Unassigned/Unappropriated                                       |                 |                                               |                                     |                              |                                     |                              |
| Reserve for Economic Uncertainties                                 | 9789            | 4,310,935.32                                  |                                     | 4,477,963.68                 |                                     | 4,520,309.04                 |
| 2. Unassigned/Unappropriated                                       | 9790            | 0.00                                          |                                     | 0.00                         |                                     | 0.00                         |
| f. Total Components of Ending Fund Balance                         |                 |                                               |                                     |                              |                                     |                              |
| (Line D3f must agree with line D2)                                 |                 | 11,444,289.79                                 |                                     | 11,611,318.15                |                                     | 11,653,663.51                |
| E. AVAILABLE RESERVES                                              |                 |                                               |                                     |                              |                                     |                              |
| County School Service Fund                                         |                 |                                               |                                     |                              |                                     |                              |
| a. Stabilization Arrangements                                      | 9750            | 0.00                                          |                                     | 0.00                         |                                     | 0.00                         |
| b. Reserve for Economic Uncertainties                              | 9789            | 4,310,935.32                                  |                                     | 4,477,963.68                 |                                     | 4,520,309.04                 |
| c. Unassigned/Unappropriated                                       | 9790            | 0.00                                          |                                     | 0.00                         |                                     | 0.00                         |
| (Enter other reserve projections in Columns C and E for subsequent |                 |                                               |                                     |                              |                                     |                              |
| years 1 and 2; current year - Column A - is extracted)             |                 |                                               |                                     |                              |                                     |                              |
| 2. Special Reserve Fund - Noncapital Outlay (Fund 17)              |                 |                                               |                                     |                              |                                     |                              |
| a. Stabilization Arrangements                                      | 9750            | 0.00                                          |                                     | 0.00                         |                                     | 0.00                         |
| b. Reserve for Economic Uncertainties                              | 9789            | 0.00                                          |                                     | 0.00                         |                                     | 0.00                         |
| c. Unassigned/Unappropriated                                       | 9790            | 0.00                                          |                                     |                              |                                     | 0.00                         |
| 3. Total Available Reserves (Sum lines E1a thru E2c)               |                 | 4,310,935.32                                  |                                     | 4,477,963.68                 |                                     | 4,520,309.04                 |