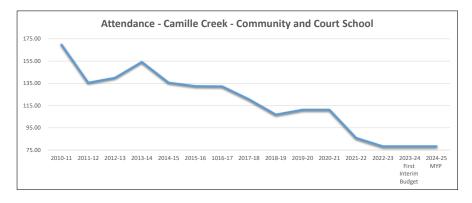

| SRAF Transfer             | (1,127,667) | (1,633,711) | (1,969,794) | (2,735,627) | (2,963,933) | (2,897,311)                        | (3,089,509)    | (3,198,274)    |
| Total LCFF Sources        | 8,270,521   | 8,338,023   | 8,442,113   | 8,296,480   | 8,504,570   | 9,251,067                          | 9,191,331      | 9,253,294      |



|                | 2018-19   | 2019-20   | 2020-21   | 2021-22   | 2022-23    | 2023-24<br>First Interim<br>Budget | 2024-25<br>MYP | 2025-26<br>MYP |
|----------------|-----------|-----------|-----------|-----------|------------|------------------------------------|----------------|----------------|
| Ending Balance | 9,233,320 | 8,462,554 | 9,068,926 | 9,268,307 | 10,298,425 | 11,444,290                         | 11,657,958     | 11,804,462     |



|            | 2017-18 | 2018-19 | 2019-20 | 2020-21 | 2021-22 | 2022-23 | 2023-24<br>First Interim<br>Budget | 2024-25<br>MYP |
|------------|---------|---------|---------|---------|---------|---------|------------------------------------|----------------|
| Attendance | 120.61  | 106.93  | 111.25  | 111.25  | 85.89   | 78.37   | 78.37                              | 78.37          |



|                             | 2018-19    | 2019-20    | 2020-21    | 2021-22    | 2022-23    | 2023-24<br>First Interim<br>Budget | 2024-25<br>MYP | 2025-26<br>MYP |
|-----------------------------|------------|------------|------------|------------|------------|------------------------------------|----------------|----------------|
| <b>Certificated Salarie</b> | 5,394,879  | 5,404,925  | 5,928,361  | 6