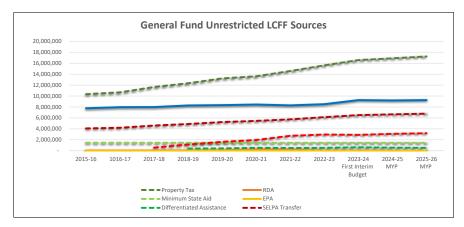

#### **LCFF** Revenue Assumptions

- \$16,560,843 County P-1 property taxes
- \$1,450,300 Minimum state aid
- \$633,333 Differentiated Assistance
- \$18,358 EPA
- (\$6,514,456) Special education transfer set at 39.34%
- (\$2,866,352) SRAF transfer of excess property tax to fund county court system
- ADA: 78.37 Estimated from 2022-23 P-Annual Certification