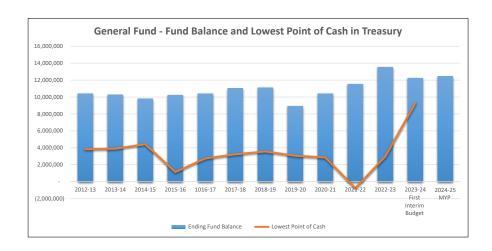

#### **CURRENT PROPOSAL:**

Attached is the required Interim Report along with a summary sheet that summarizes all income and expenses for the general fund. The Napa County Office of Education is fiscally sound, has a reserve well in excess of the required 3% and will be able to maintain required reserve levels in subsequent fiscal years even under the current conservative revenue projections.