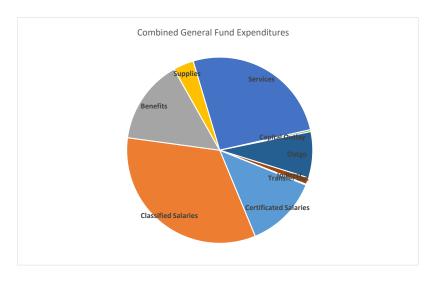

#### **Total Unrestricted Revenue**

• General Fund: \$13,653,767

#### **Total Restricted Revenue**

General Fund: \$49,069,282
Child Development: \$9,417,198
Food Service: \$1,006,041